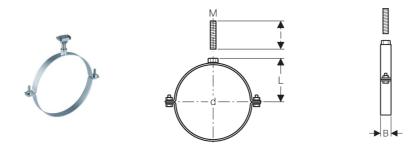

#### Article

| Art. no.     | DN  | d, ø<br>[mm] | M<br>[mm] | B<br>[cm] | L<br>[cm] | l<br>[cm] |
|--------------|-----|--------------|-----------|-----------|-----------|-----------|
| 371.862.00.1 | 250 | 250          | 16        | 3         | 14.8      | 6         |
| 372.862.00.1 | 300 | 315          | 16        | 3         | 18        | 6         |